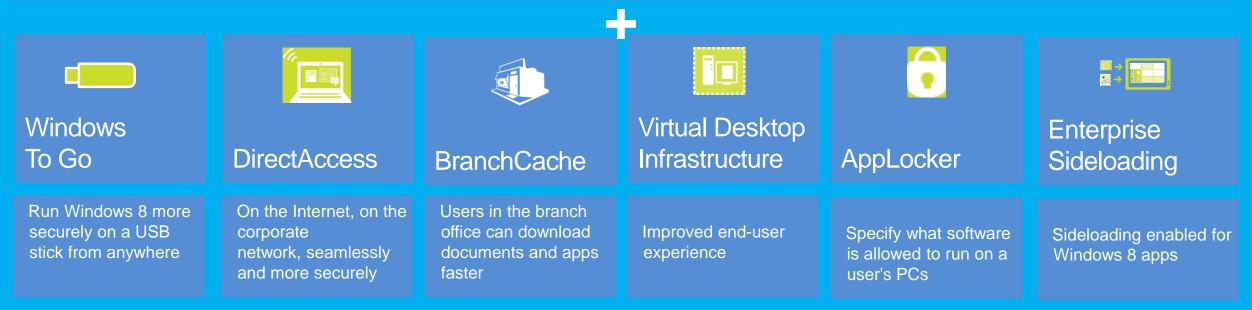

## Windows 8.1 Enterprise Edition

#### Includes all features found within Windows 8.1 Pro

### How to License

Rights are included with Win Pro subscription through EES/OVS-ES or available standalone through perpetual VL programs

All Windows client licenses under VL are upgrades only – all devices must have a qualifying base o/s

Also included with the Windows VDA and Windows Companion Subscription License (CSL)