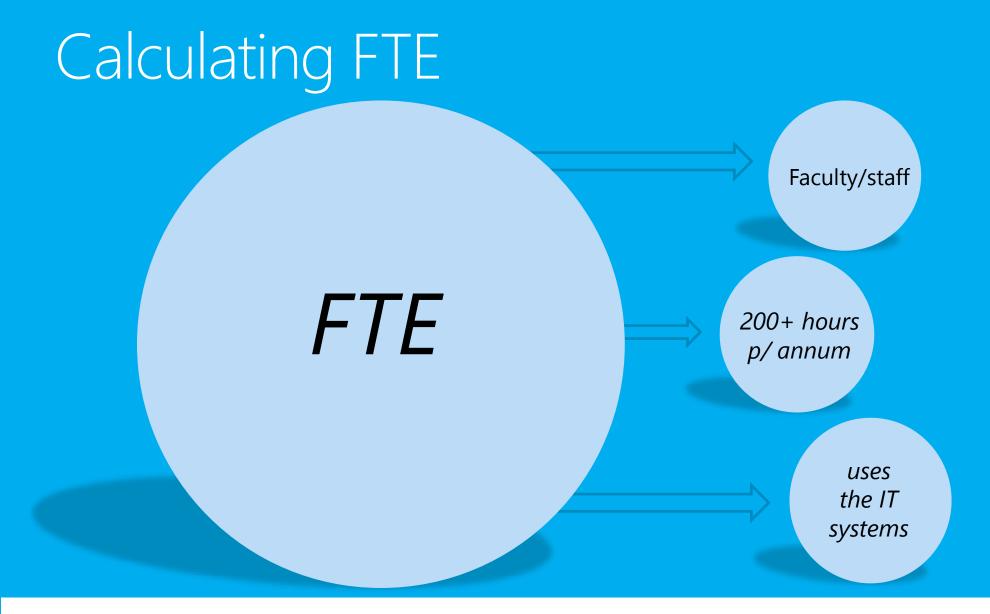

- 1 or 3 year term
- FTE = 200+ Hrs per annum
- Software Assurance included
- DreamSpark access to staff and students
- E-agreement
- Additional orders no pro-ration
- Office 365 Plan A3 available
- 3 year extension option

- 1 or 3 year term
- FTE = 200+ Hrs per annum
- Software Assurance included
- DreamSpark access to staff and students
- CASA Master Agreement
- Additional orders –pro-ration to min of 6 months
- Office 365 Plan A2, A3, A4 and add-ons available
- 1 or 3 year extension option